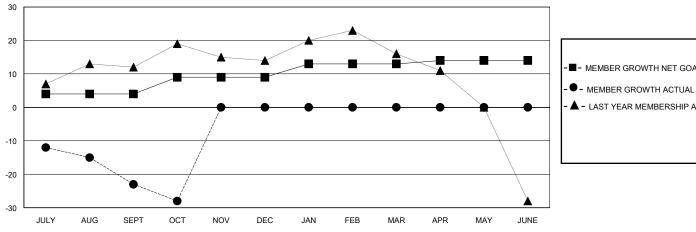

## GOALS AND ACTUAL MEMBERS CUMULATIVE

| - | MEMBER | GROWTH | NET | GOAL |
|---|--------|--------|-----|------|
|   |        |        |     |      |

Results as of: 10/31/2024

- LAST YEAR MEMBERSHIP ACTUAL